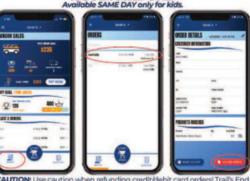

#### **RECORD A WAGON SALE**

Tip: The Text Cart
Feature is located
on the order
summary screen in
the checkout
process between
the cash and credit
buttons and is
available for all
selling methods.
This feature allows
for socially distant
payments by
sending a link via
text to a customer
so they can
complete the
purchase on their
phone with a credit
or debit card.

Tip: Marking an item as "Undelivered" means you plan to return with product later. Be sure to record the customer info for undelivered items so you know where to deliver the product later! Lastly, don't forget to update the status when delivered!

# ISSUE A REFUND