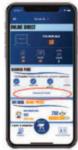

### **ONLINE DIRECT: HOW IT WORKS**

TWO WAYS CUSTOMERS ORDER ONLINE DIRECT

Virtual Store: Share your fundraising page via email, text, or social media. Customers click your link to place online orders and products ship to your customers.