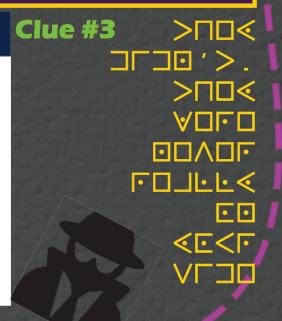

# HELP US SOLVE THE CRUNCH CAPER CASE!

Pssst....Hey you. Yeah you. We need your help to solve the case of the Crunch Caper. Can you help figure out what kind of job our suspect has? Decode the messages in this sales guide using the pig pen cypher below. Solve all five clues, then head to www.buyscoutpopcorn.com, enter the answers and you could win part of over \$1000+ in prizes!

## How does a pig pen cipher work?

The cipher does not substitute one letter for another; rather it substitutes each letter for a symbol. The alphabet is written in the grids shown, and then each letter is enciphered by replacing it with a symbol that corresponds to the portion of the pigpen grid that contains the letter.

### **Adventure Points**

Earn your first adventure with the Adventure points program. Use points towards exclusive rewards. (See next two pages for more details.)

Clue #2

/EFF≪