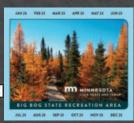

### MN STATE PARK PASS

**NEW FOR 2022!** 

**60 POINTS--Minnesota annual** vehicle Pass. Good at any of the 75 Minnesota State Parks and Recreational areas. Pass will be valid from Dec. 2022 to Dec. 2023.