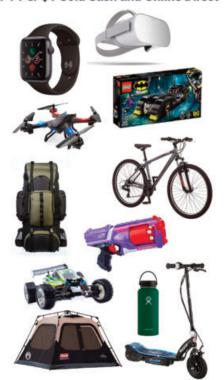

# REWARDS

Collect points to earn Amazon.com Gift Cards and choose the prize YOU want!

Earn More! Earn Easier! No need to write in orders!

Scan the QR code to download the APP thru Apple or Google Play to start earning today! Trail's End pays all transactions fees.

1.25 PTS Per \$1 Sold App Credit / Debit Card (Wagon and Storefront) 1PT Per \$1 Sold Cash and Online Direct

| POINTS | GIFT CARD   |  |  |  |  |  |
|--------|-------------|--|--|--|--|--|
| 17,500 | 10% of tota |  |  |  |  |  |
| 15,000 | \$1,250     |  |  |  |  |  |
| 12,000 | \$1,000     |  |  |  |  |  |
| 10,000 | \$750       |  |  |  |  |  |
| 7,500  | \$550       |  |  |  |  |  |
| 6,000  | \$450       |  |  |  |  |  |
| 5,000  | \$350       |  |  |  |  |  |
| 4,000  | \$250       |  |  |  |  |  |
| 3,500  | \$200       |  |  |  |  |  |
| 3,000  | \$150       |  |  |  |  |  |
| 2,500  | \$100       |  |  |  |  |  |
| 2,000  | \$70        |  |  |  |  |  |
| 1,750  | \$60        |  |  |  |  |  |
| 1,500  | \$50        |  |  |  |  |  |
| 1,250  | \$40        |  |  |  |  |  |
| 1,000  | \$30        |  |  |  |  |  |
| 750    | \$20        |  |  |  |  |  |
| 500    | \$10        |  |  |  |  |  |